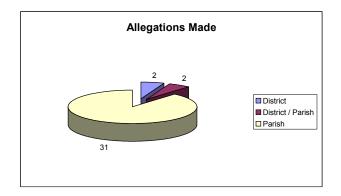

### Allegations made

| District          | 2  |
|-------------------|----|
| District / Parish | 2  |
| Parish            | 31 |
| Total             | 35 |