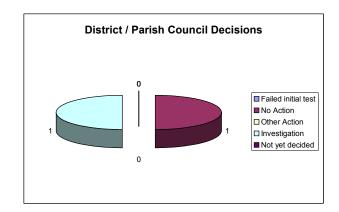

### **District / Parish Council Decisions**

| Failed initial test | 0 |
|---------------------|---|
| No Action           | 1 |
| Other Action        | 0 |
| Investigation       | 1 |
| Not yet decided     | 0 |
| Total               | 2 |