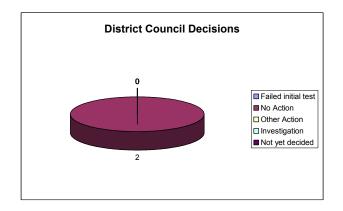

## **District Council Decisions**

| Failed initial test | 0 |
|---------------------|---|
| No Action           | 2 |
| Other Action        | 0 |
| Investigation       | 0 |
| Not yet decided     | 0 |
| Total               | 2 |