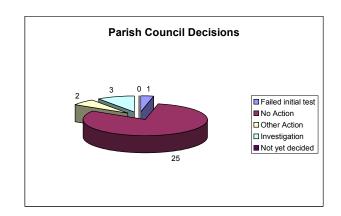

# Parish Council Decisions

| 1  |
|----|
| 25 |
| 2  |
| 3  |
| 0  |
| 31 |
|    |